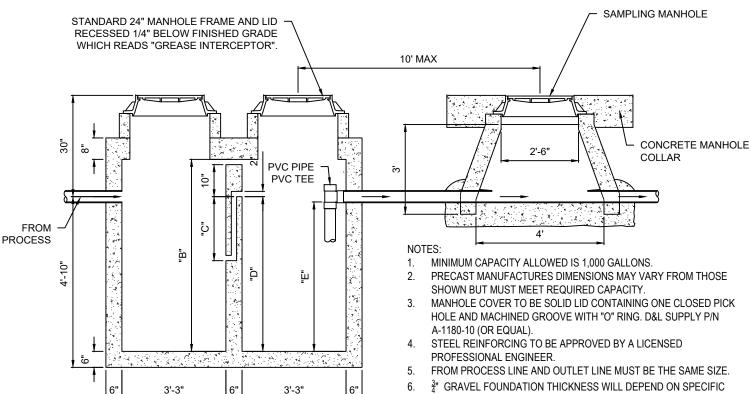

| 6. | The second of th |
|----|--------------------------------------------------------------------------------------------------------------------------------------------------------------------------------------------------------------------------------------------------------------------------------------------------------------------------------------------------------------------------------------------------------------------------------------------------------------------------------------------------------------------------------------------------------------------------------------------------------------------------------------------------------------------------------------------------------------------------------------------------------------------------------------------------------------------------------------------------------------------------------------------------------------------------------------------------------------------------------------------------------------------------------------------------------------------------------------------------------------------------------------------------------------------------------------------------------------------------------------------------------------------------------------------------------------------------------------------------------------------------------------------------------------------------------------------------------------------------------------------------------------------------------------------------------------------------------------------------------------------------------------------------------------------------------------------------------------------------------------------------------------------------------------------------------------------------------------------------------------------------------------------------------------------------------------------------------------------------------------------------------------------------------------------------------------------------------------------------------------------------------|
|    | SITE CONDITIONS MINIMUM 6" THICK                                                                                                                                                                                                                                                                                                                                                                                                                                                                                                                                                                                                                                                                                                                                                                                                                                                                                                                                                                                                                                                                                                                                                                                                                                                                                                                                                                                                                                                                                                                                                                                                                                                                                                                                                                                                                                                                                                                                                                                                                                                                                               |
| 7  | OTHER CREASE INTERCEPTORS MAY BE ALLOWER WITH THE                                                                                                                                                                                                                                                                                                                                                                                                                                                                                                                                                                                                                                                                                                                                                                                                                                                                                                                                                                                                                                                                                                                                                                                                                                                                                                                                                                                                                                                                                                                                                                                                                                                                                                                                                                                                                                                                                                                                                                                                                                                                              |

7. OTHER GREASE INTERCEPTORS MAY BE ALLOWED WITH THE APPROVAL FROM SEWER SUPERINTENDENT.

| GREASE TRAP DIMENSIONS PER CAPACITY |               |               |               |               |               |  |
|-------------------------------------|---------------|---------------|---------------|---------------|---------------|--|
| CAPACITY                            | DIMENSION "A" | DIMENSION "B" | DIMENSION "C" | DIMENSION "D" | DIMENSION "E" |  |
| 1000 GALLON                         | 68"           | 72"           | 24"           | 61"           | 65"           |  |
| 1200 GALLON                         | 74"           | 78"           | 24"           | 67"           | 71"           |  |