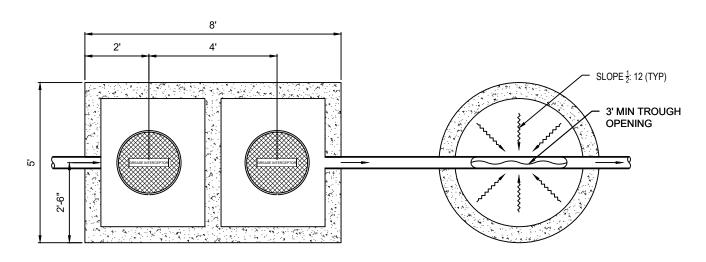

| 6. | The second of th |
|----|--------------------------------------------------------------------------------------------------------------------------------------------------------------------------------------------------------------------------------------------------------------------------------------------------------------------------------------------------------------------------------------------------------------------------------------------------------------------------------------------------------------------------------------------------------------------------------------------------------------------------------------------------------------------------------------------------------------------------------------------------------------------------------------------------------------------------------------------------------------------------------------------------------------------------------------------------------------------------------------------------------------------------------------------------------------------------------------------------------------------------------------------------------------------------------------------------------------------------------------------------------------------------------------------------------------------------------------------------------------------------------------------------------------------------------------------------------------------------------------------------------------------------------------------------------------------------------------------------------------------------------------------------------------------------------------------------------------------------------------------------------------------------------------------------------------------------------------------------------------------------------------------------------------------------------------------------------------------------------------------------------------------------------------------------------------------------------------------------------------------------------|
|    | SITE CONDITIONS MINIMUM 6" THICK                                                                                                                                                                                                                                                                                                                                                                                                                                                                                                                                                                                                                                                                                                                                                                                                                                                                                                                                                                                                                                                                                                                                                                                                                                                                                                                                                                                                                                                                                                                                                                                                                                                                                                                                                                                                                                                                                                                                                                                                                                                                                               |
| 7  | OTHER CREASE INTERCEPTORS MAY BE ALLOWER WITH THE                                                                                                                                                                                                                                                                                                                                                                                                                                                                                                                                                                                                                                                                                                                                                                                                                                                                                                                                                                                                                                                                                                                                                                                                                                                                                                                                                                                                                                                                                                                                                                                                                                                                                                                                                                                                                                                                                                                                                                                                                                                                              |