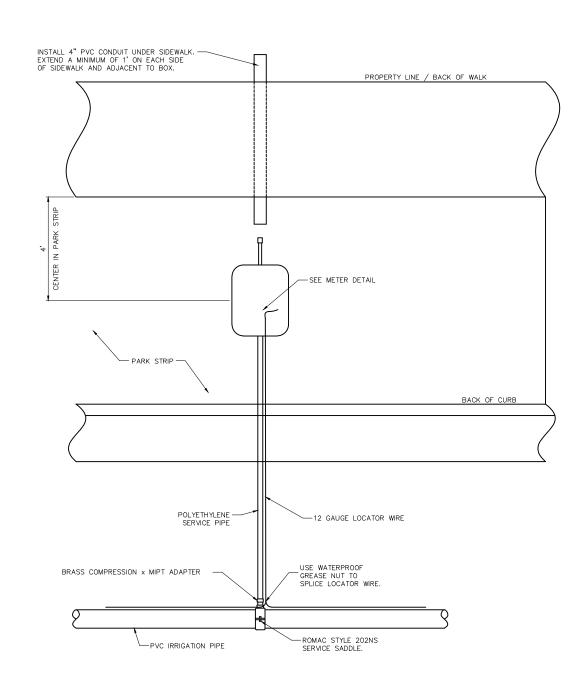

- NOTES:

  1. A RIGID LINER SHALL BE USED INSIDE OF TUBING AT THE COMPRESSION FITTINGS ON 1", 1-1/2" AND 2" SERVICE LINES.

  2. ALL FITTINGS SHALL BE COMPATIBLE WITH SERVICE SIZE.

  3. SERVICE LINE INSTALLATION AT EXISTING OR NEW MONOLITHIC CURB, GUTTER & SIDEWALK SHALL HAVE THE UTILITY BOX LOCATED BEHIND THE SIDEWALK.

  4. SERVICE LINE INSTALLATION AT A LOCATION WITH NO CURB, GUTTER & SIDEWALK SHALL HAVE THE UTILITY BOX LOCATED BEHIND THE FUTURE SIDEWALK.

SPRINGVILLE CITY 110 SOUTH MAIN STEET SPRINGVILLE UTAH 84663 ENGINEERING OFFICE (801)491–2780

TYPICAL SECONDARY WATER CONNECTION

**PS-06** ADOPTED DATE APRIL 2018